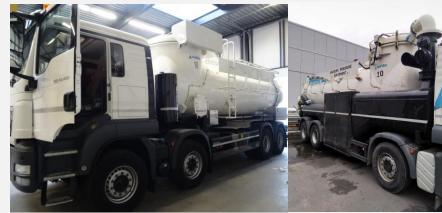

## **SALES LEAFLET**

Product Brand Amphitec® Vortex

Available from To be confirmed

> High payload

> Easy to use

| Product Details      |                                                     |
|----------------------|-----------------------------------------------------|
| Product brand        | Amphitec® Vortex                                    |
| Year of production   | 2013                                                |
| Content product tank | 13.100 liters                                       |
| Pump model           | Amphitec® Roots blower 8000                         |
| Max vacuum           | 85%                                                 |
| Max pressure         | 1,0 bar                                             |
| Chassis              | MAN                                                 |
| Suitable for         | Vacuuming and blowing of dry products (and liquids) |
| Condition            | Good                                                |