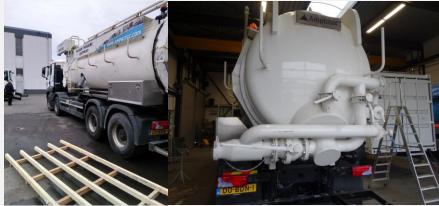

## **SALES LEAFLET**

Product Brand Amphitec® Vortex

Available from To be confirmed

> High payload

> Easy to use

| Product Details      |                                                     |
|----------------------|-----------------------------------------------------|
| Product brand        | Amphitec® Vortex                                    |
| Year of production   | 2013                                                |
| Content product tank | 13.100 liters                                       |
| Pump model           | Amphitec® Roots blower 8000                         |
| Max vacuum           | 85%                                                 |
| Max pressure         | 1,0 bar                                             |
| Chassis              | MAN                                                 |
| Suitable for         | Vacuuming and blowing of dry products (and liquids) |
| Condition            | Good                                                |